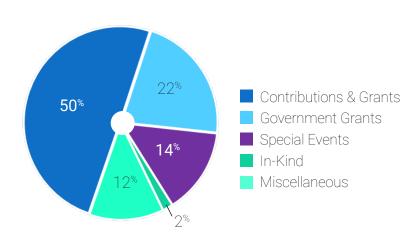

# **OPERATING SUPPORT AND REVENUE**

| Contributions & Grants          | \$<br>2,245,953 |
|---------------------------------|-----------------|
| Government Grants               | \$<br>978,426   |
| Special Events (Net of Expense) | \$<br>648,376   |
| In-Kind Contributions           | \$<br>76,408    |
| Miscellaneous                   | \$<br>564,028   |
| Total Support & Revenue         | \$<br>4,513,191 |