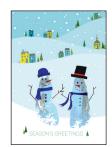

All orders must be received no later than Thursday, December 3, 2020.

OPTION 1
KID ART CARD

5 x 7, includes white enclosure envelope.

The perfect choice for those who want their card ready to send.

#### Inside Message:

Warm wishes for a holiday season filled with peace and joy.

Artwork made by little feet at the Crisis Nursery.

A donation has been made in your honor to Greater Minneapolis Crisis Nursery. It will aid in the prevention of abuse and neglect of the most vulnerable children in our community.